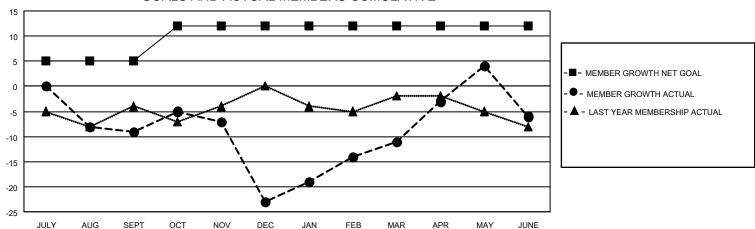

ONTHLY MEMBERSHIP PROGRESS REPORT

## **LOCATION NEW MEXICO**

## District 40 S

| Clubs RESULTS FOR 2022-2023 |   |   |   | Members RESULTS FOR 2022-2023 |   |    |    |
|-----------------------------|---|---|---|-------------------------------|---|----|----|
|                             |   |   |   |                               |   |    |    |
| JULY/AUG/SEPT               | 0 | 0 | 0 | JULY/AUG/SEPT                 | 5 | 16 | 24 |
| OCT/NOV/DEC                 | 0 | 0 | 0 | OCT/NOV/DEC                   | 7 | 14 | 26 |
| JAN/FEB/MAR                 | 1 | 0 | 0 | JAN/FEB/MAR                   | 0 | 17 | 5  |
| APR/MAY/JUNE                | 1 | 0 | 0 | APR/MAY/JUNE                  | 0 | 30 | 21 |

#### GOALS AND ACTUAL NEW CLUBS CUMULATIVE



#### GOALS AND ACTUAL MEMBERS CUMULATIVE



| DROPPED CLUBS: 0 |    | 16 CLUBS OF 25 ADDED 1 OR<br>MORE NEW MEMBERS | GENDER DISTRIBUTION                |              |  |
|------------------|----|-----------------------------------------------|------------------------------------|--------------|--|
|                  |    |                                               |                                    | 244 (58.23%) |  |
|                  |    |                                               | FEMALE 175 (41.77%)                |              |  |
| DROPPED MEMBERS  |    |                                               | NON BINARY                         | 0 (0.00%)    |  |
|                  |    |                                               | PREFER NOT TO ANSWER               | 0 (0.00%)    |  |
| DECEASED         | 9